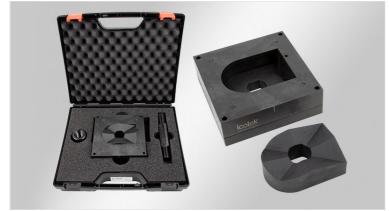

#### Scope of delivery:

- Punch, die, counter nut and draw stud
- robust plastic storage case

### **Advantages & Benefits**

For the special cut-out shapes for KEL-FW

High-quality padded transport case

Suitable for hydraulic punch drivers by icotek or other manufacturers