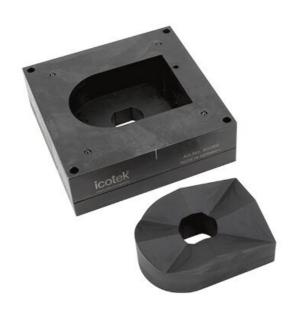

## **Product Types & Sizes**

Punch KEL-FW

Part No. **80100**EAN **4251269335 099**Package **1** 

Package quantity
Number of quantity

punches
Thread UNF 19 mm
Punching Plastic, Mild
material steel (St)
Max. wall 2 mm
thickness