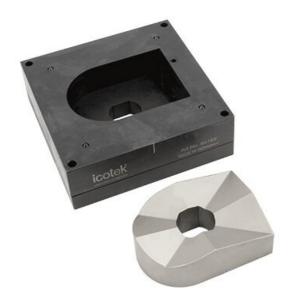

Part No. **80194** EAN **4251269335** 

105

Package quantity
Number of center

punches

Thread UNF 19 mm
Punching Stainless
material steel (V2A)
Max. wall 2 mm

thickness